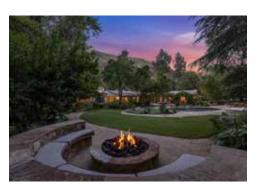

Completely renovated and transformed by a team of top-tier architects, contractors, and specialist designers, this 112 acre ranch preserves its classic 1940s California exterior while every element beneath the surface has been meticulously upgraded and brought to the highest modern standards. With approximately 20,000 square feet of exquisitely reimagined living space and world-class equestrian facilities, this legacy property delivers unmatched craftsmanship throughout for a lifestyle of prestige, privacy and incomporable natural beauty.

Additional features include a solar-heated pool, a private well, generator and advanced sprinkler system with enhanced fire protection, a guest parking lot, and all new plumbing, electrical, HVAC, security, and audiovisual systems. There's also new fencing throughout and a full outdoor kitchen with a grill and pizza oven.