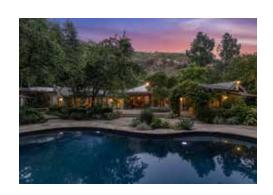

### **ABOUT**

Welcome to the legendary Robert Taylor Ranch, once home to Hollywood Golden Age icons Robert Taylor (star of Billy The Kid, 1941) and Barabara Stanwyck (Titanic, 1953). This isn't just a home but, a landmark estate destined to define generational luxury.

Completely renovated and transformed by a team of top-tier architects, contractors, and specialist designers, this 112 acre ranch preserves its classic 1940s California exterior while every element beneath the surface has been meticulously upgraded and brought to the highest modern standards. With approximately 20,000 square feet of exquisitely reimagined living space and world-class equestrian facilities, this legacy property delivers unmatched craftsmanship throughout for a lifestyle of prestige, privacy and incomporable natural beauty.

Additional features include a solar-heated pool, a private well, generator and advanced sprinkler system with enhanced fire protection, a guest parking lot, and all new plumbing, electrical, HVAC, security, and audiovisual systems. There's also new fencing throughout and a full outdoor kitchen with a grill and pizza oven.