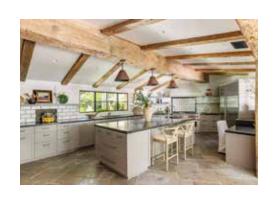

Completely renovated and transformed by a team of top-tier architects, contractors, and specialist designers, this 112 acre ranch preserves its classic 1940s California exterior while every element beneath the surface has been meticulously upgraded and brought to the highest modern standards. With approximately 20,000 square feet of exquisitely reimagined living space and world-class equestrian facilities, this legacy property delivers unmatched craftsmanship throughout for a lifestyle of prestige, privacy and incomporable natural beauty.

Featuring a main residence, two guest casitas, and a 12-stall horse barn, the property's expansive acreage is comprised of approximately 15 acres of flat land, with nearly 100 acres of surrounding canyon offering private hiking trails and sweeping ocean views. The main house consists of 5-7 bedrooms depending on personal preference and configuration, including a primary bedroom suite with a huge, walk-in glam closet, steam shower and sauna, 3 additional en-suite bedrooms with skylights, a large en-suite art and fitness studio that could be a 5th junior suite bedroom, and a 2-story attached guest suite with a full kitchen, bedroom and office (potential 7th bedroom) perfect for a personal assistant, nanny, live-in maid or private chef. South of the main house are two detached casitas with 2 bedrooms and 2 bathrooms each, full kitchens, living rooms and laundry, ideal for in-laws or staff. Lastly, the fully renovated barn has a tack room, stable manager's office, break room, bathroom, four-car garage and ample storage.