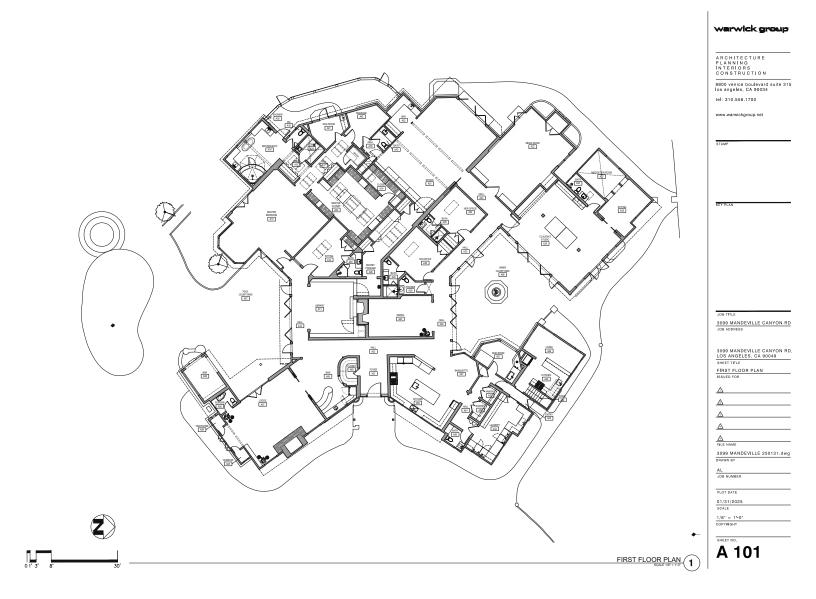

ar-heated pool, a private well, generator and advanced sprinkler system with enhanced fire protection, a guest parking lot, and all new plumbing, electrical, HVAC, security, and audiovisual systems. There's also new fencing throughout and a full outdoor kitchen with a grill and pizza oven.

Just 15 minutes from the iconic Brentwood Country Mart and Brentwood Country Club, and only 25 minutes from the heart of Beverly Hills, this extraordinary estate offers the ultimate blend of rustic elegance and elite seclusion. Surrounded by sweeping canyons and shielded from view, the Robert Taylor Ranch is a rare sanctuary in one of Los Angeles' most historic, celebrity-filled enclaves. Offering all the serenity of a secluded retreat without sacrificing access to the best of the city.

## FLOORPLANS



## MAIN HOUSE

### GUEST CASITAS



### HORSE BARN



warwick <del>group</del>

ARCHITECTURE PLANNING INTERIORS CONSTRUCTION

8800 venice boulevard suite 315 los angeles, CA 90034 tel: 310,558,1700

3095 MANDEVILLE CANYON RD

3095 MANDEVILLE 250214.dwg

02/14/2025 SCALE

A 101

8800 venice boulevard suite 315 los angeles, CA 90034

3099 MANDEVILLE CANYON RD

STABLE & GARAGE FLOOR PLAN

02/14/2025 SCALE 1/4" = 11-0" COPYRIGHT

A 101

STABLE AND GARAGE FLOOR PLAN
SCALE SATE T-T-OF









































































































































## **MEDIA**

#### **WEBSITE**

• RobertTaylorRanch.com

#### **VIDEOS**

• Coming Soon

#### **PRESS**

• Coming Soon