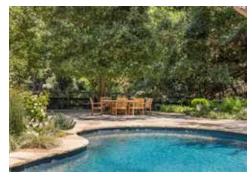

| Interior Features |                                                                      | Exterior Features |              |
|-------------------|----------------------------------------------------------------------|-------------------|--------------|
|                   | 5 / Living Room, Primary Bedroom, Guest House, Fire Pit              | Pool              | In Ground    |
| Furnished         | Unfurnished                                                          | Spa               | Above Ground |
| AC/Cooling        | Central                                                              | Tennis/Courts     | None         |
| Heating           | Central                                                              | Roofing           |              |
| Flooring          | Hardwood, Tile, Ceramic Tile                                         | Fence             |              |
| Equip/Appl        | Built-Ins, Ceiling Fan, Dishwasher, Phone System, Microwave, Washer, |                   |              |

Additional features include a solar-heated pool, a private well, generator and advanced sprinkler system with enhanced fire protection, a guest parking lot, and all new plumbing, electrical, HVAC, security, and audiovisual systems. There's also new fencing throughout and a full outdoor kitchen with a grill and pizza oven.