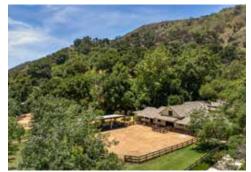

Completely renovated and transformed by a team of top-tier architects, contractors, and specialist designers, this 112 acre ranch preserves its classic 1940s California exterior while every element beneath the surface has been meticulously upgraded and brought to the highest modern standards. With approximately 20,000 square feet of exquisitely reimagined living space and world-class equestrian facilities, this legacy property delivers unmatched craftsmanship throughout for a lifestyle of prestige, privacy and incomporable natural beauty.

Featuring a main residence, two guest casitas, and a 12-stall horse barn, the property's expansive acreage is comprised of approximately 15 acres of flat land, with nearly 100 acres of surrounding canyon offering private hiking trails and sweeping ocean views. The main house consists of 5-7 bedrooms depending on personal preference and configuration, including a primary bedroom suite with a huge, walk-in glam closet, steam shower and sauna, 3 additional en-suite bedrooms with skylights, a large en-suite art and fitness studio that could be a 5th junior suite bedroom, and a 2-story attached guest suite with a full kitchen, bedroom and office (potential 7th bedroom) perfect for a personal assistant, nanny, live-in maid or private chef. South of the main house are two detached casitas with 2 bedrooms and 2 bathrooms each, full kitchens, living rooms and laundry, ideal for in-laws or staff. Lastly, the fully renovated barn has a tack room, stable manager's office, break room, bathroom, four-car garage and ample storage.