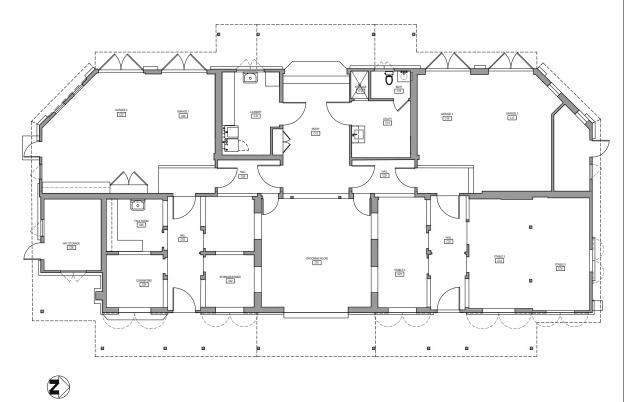

## FLOORPLANS

### HORSE BARN

warwick <del>group</del>

ARCHITECTURE PLANNING INTERIORS CONSTRUCTION

8800 venice boulevard suite 315 los angeles, CA 90034 tel: 310,558,1700

3095 MANDEVILLE CANYON RD

3095 MANDEVILLE 250214.dwg

Featuring a main residence, two guest casitas, and a 12-stall horse barn, the property's expansive acreage is comprised of approximately 15 acres of flat land, with nearly 100 acres of surrounding canyon offering private hiking trails and sweeping ocean views. The main house consists of 5-7 bedrooms depending on personal preference and configuration, including a primary bedroom suite with a huge, walk-in glam closet, steam shower and sauna, 3 additional en-suite bedrooms with skylights, a large en-suite art and fitness studio that could be a 5th junior suite bedroom, and a 2-story attached guest suite with a full kitchen, bedroom and office (potential 7th bedroom) perfect for a personal assistant, nanny, live-in maid or private chef. South of the main house are two detached casitas with 2 bedrooms and 2 bathrooms each, full kitchens, living rooms and laundry, ideal for in-laws or staff. Lastly, the fully renovated barn has a tack room, stable manager's office, break room, bathroom, four-car garage and ample storage.