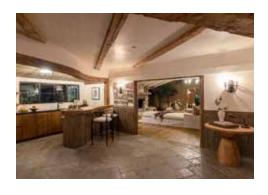

Completely renovated and transformed by a team of top-tier architects, contractors, and specialist designers, this 112 acre ranch preserves its classic 1940s California exterior while every element beneath the surface has been meticulously upgraded and brought to the highest modern standards. With approximately 20,000 square feet of exquisitely reimagined living space and world-class equestrian facilities, this legacy property delivers unmatched craftsmanship throughout for a lifestyle of prestige, privacy and incomporable natural beauty.

Featuring a main residence, two guest casitas, and a 12-stall horse barn, the property's expansive acreage is comprised of approximately 15 acres of flat land, with nearly 100 acres of surrounding canyon offering private hiking trails and sweeping ocean views. The main house consists of 5-7 bedrooms depending on personal preference and configuration, including a primary bedroom suite with a huge, walk-in glam closet, steam shower and sauna, 3 additional en-suite bedrooms with skylights, a large en-suite art and fitness studio that could be a 5th junior suite bedroom, and a 2-story attached guest suite with a full kitchen, bedroom and office (potential 7th bedroom) perfect for a personal assistant, nanny, live-in maid or private chef. South of the main house are two detached casitas with 2 bedrooms and 2 bathrooms each, full kitchens, living rooms and laundry, ideal for in-laws or staff. Lastly, the fully renovated barn has a tack room, stable manager's office, break room, bathroom, four-car garage and ample storage.