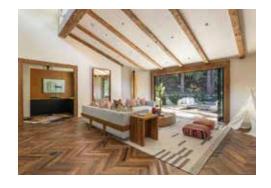

Completely renovated and transformed by a team of top-tier architects, contractors, and specialist designers, this 112 acre ranch preserves its classic 1940s California exterior while every element beneath the surface has been meticulously upgraded and brought to the highest modern standards. With approximately 20,000 square feet of exquisitely reimagined living space and world-class equestrian facilities, this legacy property delivers unmatched craftsmanship throughout for a lifestyle of prestige, privacy and incomporable natural beauty.

Featuring a main residence, two guest casitas, and a 12-stall horse barn, the property's expansive acreage is comprised of approximately 15 acres of flat land, with nearly 100 acres of surrounding canyon offering private hiking trails and sweeping ocean views. The main house consists of 5-7 bedrooms depending on personal preference and configuration, including a primary bedroom suite with a huge, walk-in glam closet, steam shower and sauna, 3 additional en-suite bedrooms with skylights, a large en-suite art and fitness studio that could be a 5th junior suite bedroom, and a 2-story attached guest suite with a full kitchen, bedroom and office (potential 7th bedroom) perfect for a personal assistant, nanny, live-in maid or private chef. South of the main house are two detached casitas with 2 bedrooms and 2 bathrooms each, full kitchens, living rooms and laundry, ideal for in-laws or staff. Lastly, the fully renovated barn has a tack room, stable manager's office, break room, bathroom, four-car garage and ample storage.