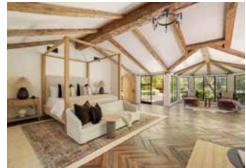

Completely renovated and transformed by a team of top-tier architects, contractors, and specialist designers, this 112 acre ranch preserves its classic 1940s California exterior while every element beneath the surface has been meticulously upgraded and brought to the highest modern standards. With approximately 20,000 square feet of exquisitely reimagined living space and world-class equestrian facilities, this legacy property delivers unmatched craftsmanship throughout for a lifestyle of prestige, privacy and incomporable natural beauty.

Featuring a main residence, two guest casitas, and a 12-stall horse barn, the property's expansive acreage is comprised of approximately 15 acres of flat land, with nearly 100 acres of surrounding canyon offering private hiking trails and sweeping ocean views. The main house consists of 5-7 bedrooms depending on personal preference and configuration, including a primary bedroom suite with a huge, walk-in glam closet, steam shower and sauna, 3 additional en-suite bedrooms with skylights, a large en-suite art and fitness studio that could be a 5th junior suite bedroom, and a 2-story attached guest suite with a full kitchen, bedroom and office (potential 7th bedroom) perfect for a personal assistant, nanny, live-in maid or private chef. South of the main house are two detached casitas with 2 bedrooms and 2 bathrooms each, full kitchens, living rooms and laundry, ideal for in-laws or staff. Lastly, the fully renovated barn has a tack room, stable manager's office, break room, bathroom, four-car garage and ample storage.