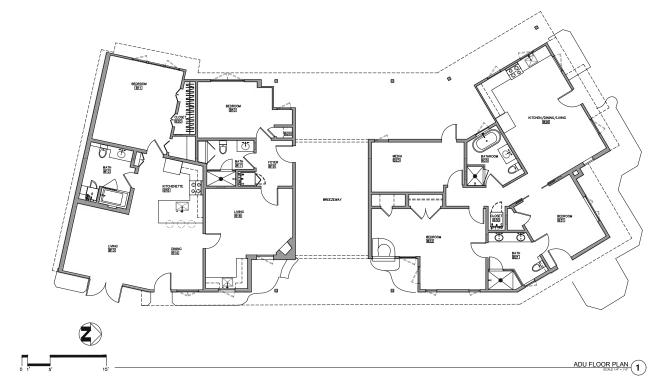

## FLOORPLANS

### GUEST CASITAS

Featuring a main residence, two guest casitas, and a 12-stall horse barn, the property's expansive acreage is comprised of approximately 15 acres of flat land, with nearly 100 acres of surrounding canyon offering private hiking trails and sweeping ocean views. The main house consists of 5-7 bedrooms depending on personal preference and configuration, including a primary bedroom suite with a huge, walk-in glam closet, steam shower and sauna, 3 additional en-suite bedrooms with skylights, a large en-suite art and fitness studio that could be a 5th junior suite bedroom, and a 2-story attached guest suite with a full kitchen, bedroom and office (potential 7th bedroom) perfect for a personal assistant, nanny, live-in maid or private chef. South of the main house are two detached casitas with 2 bedrooms and 2 bathrooms each, full kitchens, living rooms and laundry, ideal for in-laws or staff. Lastly, the fully renovated barn has a tack room, stable manager's office, break room, bathroom, four-car garage and ample storage.