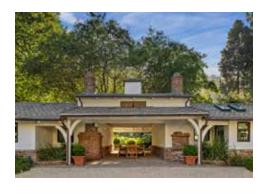

Additional features include a solar-heated pool, a private well, generator and advanced sprinkler system with enhanced fire protection, a guest parking lot, and all new plumbing, electrical, HVAC, security, and audiovisual systems. There's also new fencing throughout and a full outdoor kitchen with a grill and pizza oven.