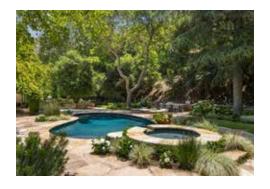

| Interior Features |                                                                      | Exterior Features |              |
|-------------------|----------------------------------------------------------------------|-------------------|--------------|
|                   | 5 / Living Room, Primary Bedroom, Guest House, Fire Pit              | Pool              | In Ground    |
| Furnished         | Unfurnished                                                          | Spa               | Above Ground |
| AC/Cooling        | Central                                                              | Tennis/Courts     | None         |
| Heating           | Central                                                              | Roofing           |              |
| Flooring          | Hardwood, Tile, Ceramic Tile                                         | Fence             |              |
| Equip/Appl        | Built-Ins, Ceiling Fan, Dishwasher, Phone System, Microwave, Washer, |                   |              |

Additional features include a solar-heated pool, a private well, generator and advanced sprinkler system with enhanced fire protection, a guest parking lot, and all new plumbing, electrical, HVAC, security, and audiovisual systems. There's also new fencing throughout and a full outdoor kitchen with a grill and pizza oven.