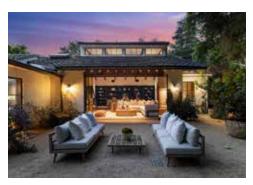

Completely renovated and transformed by a team of top-tier architects, contractors, and specialist designers, this 112 acre ranch preserves its classic 1940s California exterior while every element beneath the surface has been meticulously upgraded and brought to the highest modern standards. With approximately 20,000 square feet of exquisitely reimagined living space and world-class equestrian facilities, this legacy property delivers unmatched craftsmanship throughout for a lifestyle of prestige, privacy and incomporable natural beauty.

Additional features include a solar-heated pool, a private well, generator and advanced sprinkler system with enhanced fire protection, a guest parking lot, and all new plumbing, electrical, HVAC, security, and audiovisual systems. There's also new fencing throughout and a full outdoor kitchen with a grill and pizza oven.