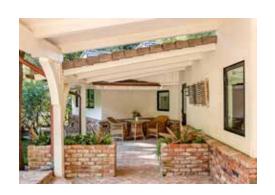

Additional features include a solar-heated pool, a private well, generator and advanced sprinkler system with enhanced fire protection, a guest parking lot, and all new plumbing, electrical, HVAC, security, and audiovisual systems. There's also new fencing throughout and a full outdoor kitchen with a grill and pizza oven.