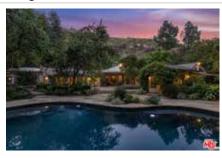

Featuring a main residence, two guest casitas, and a 12-stall horse barn, the property's expansive acreage is comprised of approximately 15 acres of flat land, with nearly 100 acres of surrounding canyon offering private hiking trails and sweeping ocean views. The main house consists of 5-7 bedrooms depending on personal preference and configuration, including a primary bedroom suite with a huge, walk-in glam closet, steam shower and sauna, 3 additional en-suite bedrooms with skylights, a large en-suite art and fitness studio that could be a 5th junior suite bedroom, and a 2-story attached guest suite with a full kitchen, bedroom and office (potential 7th bedroom) perfect for a personal assistant, nanny, live-in maid or private chef. South of the main house are two detached casitas with 2 bedrooms and 2 bathrooms each, full kitchens, living rooms and laundry, ideal for in-laws or staff. Lastly, the fully renovated barn has a tack room, stable manager's office, break room, bathroom, four-car garage and ample storage.

Additional features include a solar-heated pool, a private well, generator and advanced sprinkler system with enhanced fire protection, a guest parking lot, and all new plumbing, electrical, HVAC, security, and audiovisual systems. There's also new fencing throughout and a full outdoor kitchen with a grill and pizza oven.