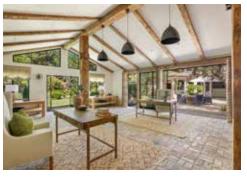

Completely renovated and transformed by a team of top-tier architects, contractors, and specialist designers, this 112 acre ranch preserves its classic 1940s California exterior while every element beneath the surface has been meticulously upgraded and brought to the highest modern standards. With approximately 20,000 square feet of exquisitely reimagined living space and world-class equestrian facilities, this legacy property delivers unmatched craftsmanship throughout for a lifestyle of prestige, privacy and incomporable natural beauty.

Featuring a main residence, two guest casitas, and a 12-stall horse barn, the property's expansive acreage is comprised of approximately 15 acres of flat land, with nearly 100 acres of surrounding canyon offering private hiking trails and sweeping ocean views. The main house consists of 5-7 bedrooms depending on personal preference and configuration, including a primary bedroom suite with a huge, walk-in glam closet, steam shower and sauna, 3 additional en-suite bedrooms with skylights, a large en-suite art and fitness studio that could be a 5th junior suite bedroom, and a 2-story attached guest suite with a full kitchen, bedroom and office (potential 7th bedroom) perfect for a personal assistant, nanny, live-in maid or private chef. South of the main house are two detached casitas with 2 bedrooms and 2 bathrooms each, full kitchens, living rooms and laundry, ideal for in-laws or staff. Lastly, the fully renovated barn has a tack room, stable manager's office, break room, bathroom, four-car garage and ample storage.

Additional features include a solar-heated pool, a private well, generator and advanced sprinkler system with enhanced fire protection, a guest parking lot, and all new plumbing, electrical, HVAC, security, and audiovisual systems. There's also new fencing throughout and a full outdoor kitchen with a grill and pizza oven.