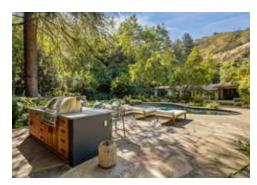

Additional features include a solar-heated pool, a private well, generator and advanced sprinkler system with enhanced fire protection, a guest parking lot, and all new plumbing, electrical, HVAC, security, and audiovisual systems. There's also new fencing throughout and a full outdoor kitchen with a grill and pizza oven.