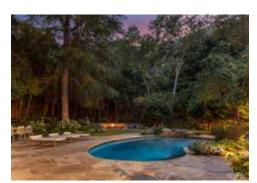

Completely renovated and transformed by a team of top-tier architects, contractors, and specialist designers, this 112 acre ranch preserves its classic 1940s California exterior while every element beneath the surface has been meticulously upgraded and brought to the highest modern standards. With approximately 20,000 square feet of exquisitely reimagined living space and world-class equestrian facilities, this legacy property delivers unmatched craftsmanship throughout for a lifestyle of prestige, privacy and incomporable natural beauty.

Additional features include a solar-heated pool, a private well, generator and advanced sprinkler system with enhanced fire protection, a guest parking lot, and all new plumbing, electrical, HVAC, security, and audiovisual systems. There's also new fencing throughout and a full outdoor kitchen with a grill and pizza oven.