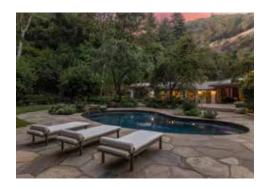

Completely renovated and transformed by a team of top-tier architects, contractors, and specialist designers, this 112 acre ranch preserves its classic 1940s California exterior while every element beneath the surface has been meticulously upgraded and brought to the highest modern standards. With approximately 20,000 square feet of exquisitely reimagined living space and world-class equestrian facilities, this legacy property delivers unmatched craftsmanship throughout for a lifestyle of prestige, privacy and incomporable natural beauty.

Additional features include a solar-heated pool, a private well, generator and advanced sprinkler system with enhanced fire protection, a guest parking lot, and all new plumbing, electrical, HVAC, security, and audiovisual systems. There's also new fencing throughout and a full outdoor kitchen with a grill and pizza oven.